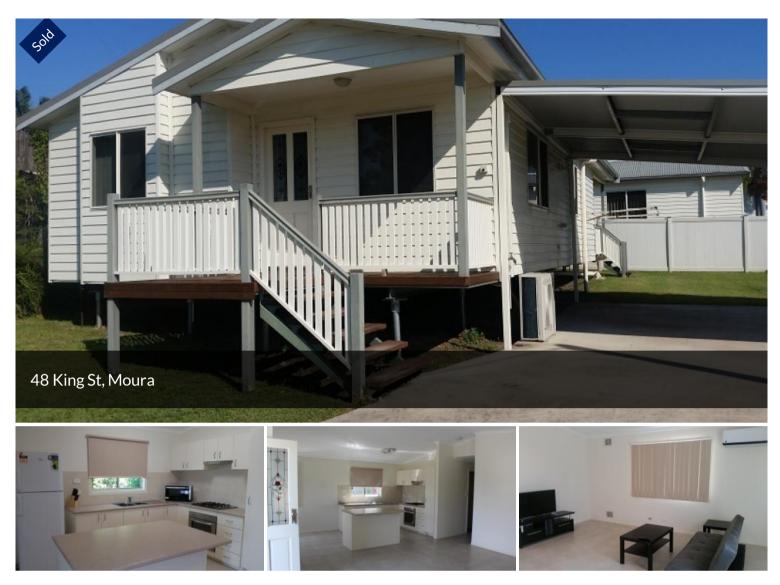

## TENANTED INVESTMENT

This property consists of two fully furnished units - each with two bedrooms, kitchen, bathroom, laundry and verandah, and the front one also has a study. They are both tenanted with 10.6 % gross rental yield, which makes for a great investment

🛱 4 🛱 2 🚓 2 🗔 809 m2

| Price                                     | SOLD for \$285,000 |
|-------------------------------------------|--------------------|
| Property Type                             | Residential        |
| Property ID                               | 1016               |
| Land Area                                 | 809 m2             |
| Floor Area                                | 170 m2             |
| AGENT DETAILS<br>Karen Botha - 0401316057 |                    |
| OFFICE DETAILS                            |                    |
| Moura                                     |                    |
| 07 4997 3294                              |                    |
|                                           |                    |