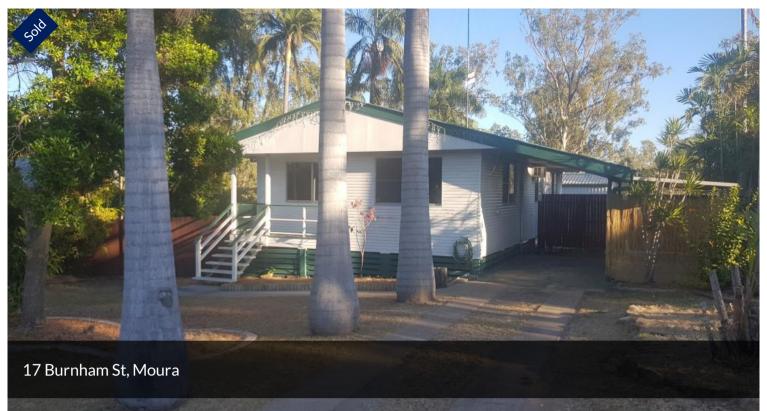

## NEAT HOUSE WITH LARGE SHED - DUAL ACCESS

This is a very neat three bedroom house with wooden floorboards throughout. There are ceiling fans and built-in wardrobes in all the bedrooms and aircons in two of the bedrooms and the lounge. In the rear yard there is a garden shed as well as a large powered two bay shed with toilet and wash basin which also has rear lane access. The property is fenced.

## △ 3 ← 1 ⇔ 3 □ 991 m2

Price SOLD for \$180,000

Property Type Residential

Property ID 1062

Land Area 991 m2

Floor Area 96 m2

AGENT DETAILS

OFFICE DETAILS