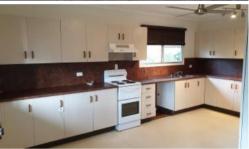

## NEAT HOUSE WITH LARGE SHED - DUAL ACCESS

This is a very neat three bedroom house with wooden floorboards throughout. There are ceiling fans and built-in wardrobes in all the bedrooms and aircons in two of the bedrooms and the lounge. In the rear yard there is a garden shed as well as a large powered two bay shed with toilet and wash basin which also has rear lane access. The property is fenced.