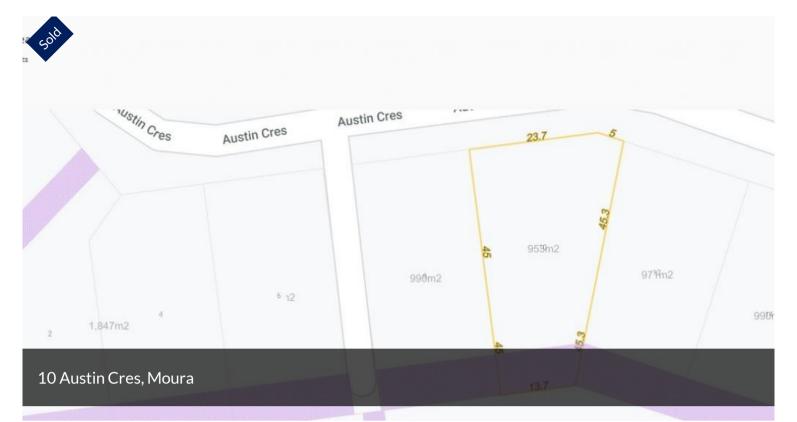

## OVERLOOKING FARMLAND

## This 953m<sup>2</sup> vacant block is situated in the Dawson View Estate and overlooks gorgeous farmland in the rear.

The above information provided has been furnished to us by the vendor/s. We have not verified whether or not that information is accurate and do not have any belief in one way or the other in its accuracy. We do not accept any responsibility to any person for its accuracy and do no more than pass it on. All interested parties should make and rely upon their own inquiries in order to determine whether or not this information is in fact accurate.

🗔 953 m2

| Price         | SOLD for \$16,100 |
|---------------|-------------------|
| Property Type | Residential       |
| Property ID   | 1093              |
| Land Area     | 953 m2            |

AGENT DETAILS