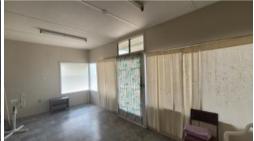

## COMMERCIAL OFFICES AND WORK SPACE

This 802 (approx) square meter block has a building consisting of a reception area down stairs, and an office and kitchen upstairs. There is a big work shed with lots of space for projects. It is zoned commercial and ideal for a business.