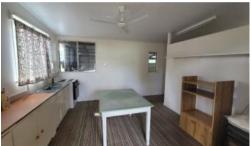

## COMMERCIAL OFFICES AND WORK SPACE

This 802 (approx) square meter block has a building consisting of a reception area down stairs, and an office and kitchen upstairs. There is a big work shed with lots of space for projects. It is zoned commercial and ideal for a business.