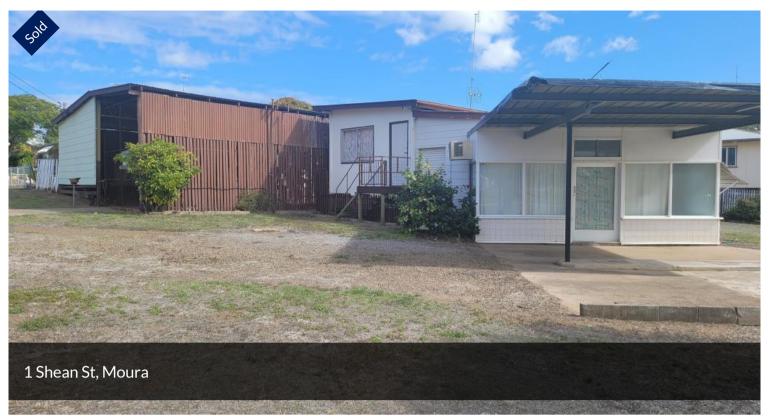

## COMMERCIAL OFFICES AND WORK SPACE

This 802 (approx) square meter block has a building consisting of a reception area down stairs, and an office and kitchen upstairs. There is a big work shed with lots of space for projects. It is zoned commercial and ideal for a business.