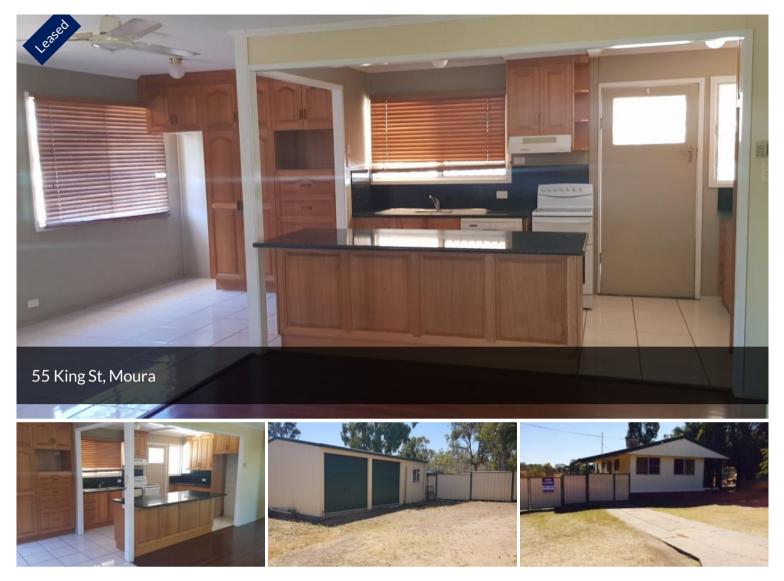

## RURAL WITH BIG SHED

Spacious 4 bedroom house with built-ins, and an updated kitchen and bathroom. The main bedroom walks out to a private verandah which leads to the back yard overlooking a rural area. This property has a colourbond fence all around with double gate access to the two bay shed in the back yard.