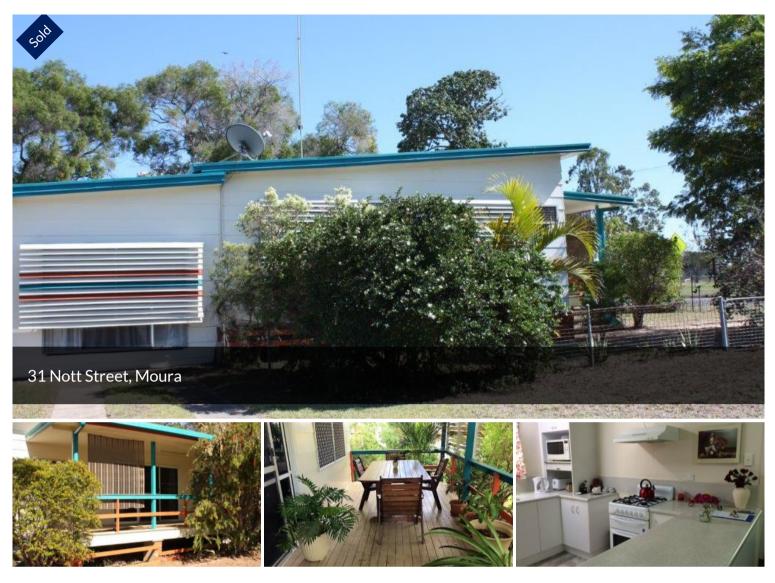

## THE HAMILTON-NOTT CONNECTION

Where Hamilton meets Nott – an ideal, central location close to the Hospital, Bowls Club and Sporting Grounds. Finished with Hardiplank cladding and a corrugated iron roof it features a bright open plan kitchen and a spacious lounge/dining area opening onto a front timber verandah. The fourth bedroom on a lower level has an ensuite bathroom, there are air-conditioners throughout and at the rear of the property there's a two bay shed which has been divided into a study/office area and workshop.