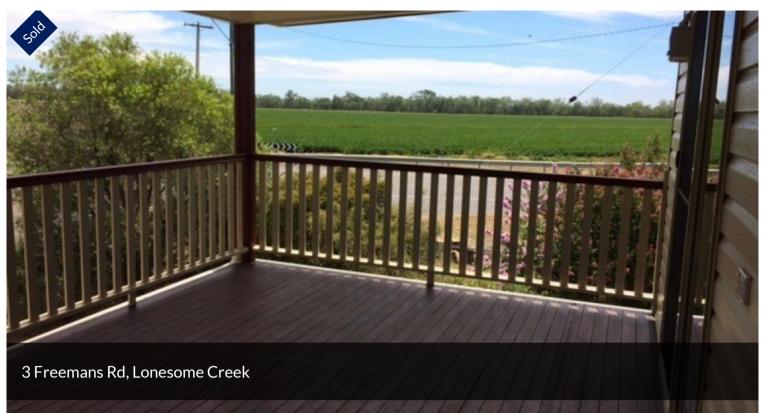

## LOVELY HOUSE AND EXTRA LARGE SHED

You will be delighted with this beautiful family home with so many special features on approx 5 acres on the outskirt of Theodore. A lovely open plan kitchen adjoins the air conditioned living area. There is a large deck with undercover entertaining area / workspace. The main bedroom has an ensuite, a walk-in robe and is air conditioned. Both other bedrooms have built-in robes. There are lovely polished floorboards throughout the property. Downstairs there is a large secure room perfect for an office. There is also an additional shower and toilet adjacent to the laundry and an above ground pool. A massive powered shed with separate electricity makes this the perfect property. Included in this sale will be a licence to 4 megalitres of irrigation water from the Dawson River.