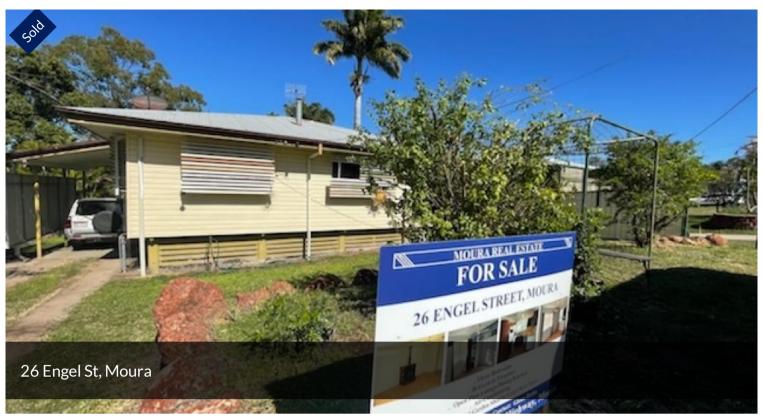

## FIREPLACE!

Situated near the playgrounds and park, in a quiet street, this neat three bedroom charmer has a bricked-in fireplace in the lounge room, open plan dining/kitchen, built-ins, ceiling fans, air-conditioning, a carport, a barbecue, garden shed and a large rear yard. The house is currently tenanted and would be a great investment property or a new family home.

△ 3 ← 1 △ 1 □ 805 m2

Price SOLD for \$150,000

Property Type Residential

Property ID 1268

Land Area 805 m2

Floor Area 94 m2

AGENT DETAILS

Karen Botha - 0401316057