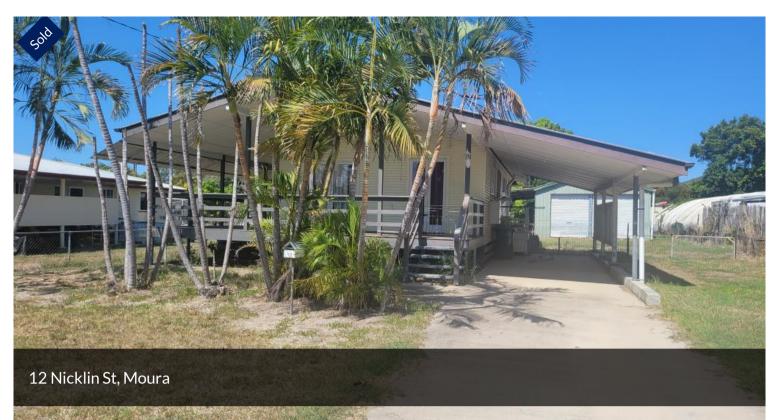

## THREE-BEDROOM

This three-bedroom house features a large veranda and two-bay shed with attached undercover area, garden shed and carport on an 809m² (approx) block. With a little work this can be a lovely family home.

## 🖺 3 🖺 1 📾 4 🖸 809 m2

Price SOLD

Property Type Residential

Property ID 1285

Land Area 809 m2

Floor Area 83 m2

AGENT DETAILS

Karen Botha - 0401316057