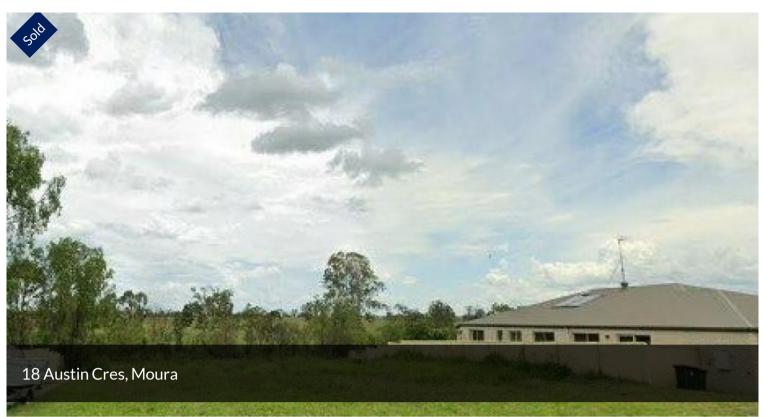

## VACANT LAND

This 990 square meter (approx) block is situated in the newer part of Moura in the Dawson View Estate. It overlooks farmland. The colourbond fence is already in place on one side of the property as well as a farm fence at the back. A kit home will be ideal for this property, but there is no timeframe stipulated for building to commence.