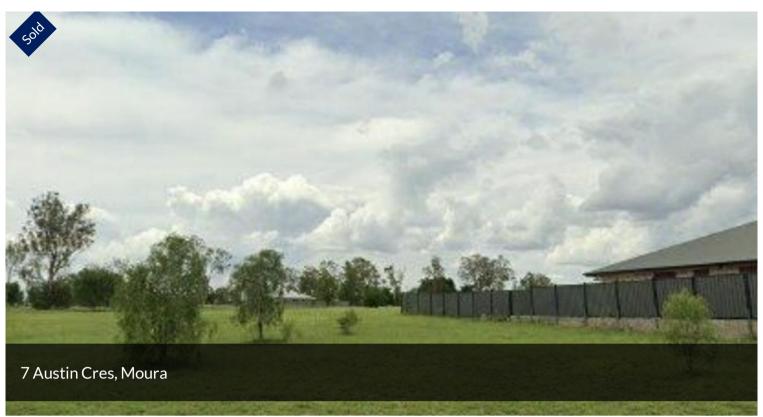

## LARGE CORNER BLOCK

This is a large 1199 square meter (approx) vacant block in the new development of Moura. The easement runs along the front edge of the property. There are no caveats or covenants on this block. It is ideal for a kit home subject to council approval.