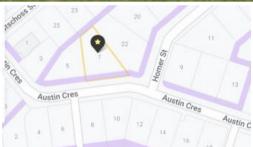

## LARGE CORNER BLOCK

This is a large 1199 square meter (approx) vacant block in the new development of Moura. The easement runs along the front edge of the property. There are no caveats or covenants on this block. It is ideal for a kit home subject to council approval.