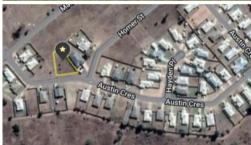

## LARGE CORNER BLOCK

This is a large 1199 square meter (approx) vacant block in the new development of Moura. The easement runs along the front edge of the property. There are no caveats or covenants on this block. It is ideal for a kit home subject to council approval.