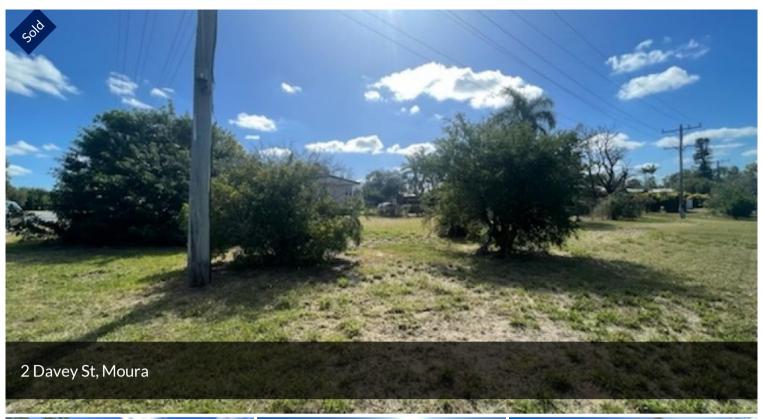

## VACANT BLOCK

This is a 776 square meter (approx) block on the corner of Davey and Farmer Street. Water and electricity is available to the property.

The above information provided has been furnished to us by the vendor/s. We have not verified whether or not that information is accurate and do not have any belief in one way or the other in its accuracy. We do not accept any responsibility to any person for its accuracy and do no more than pass it on. All interested parties should make and rely upon their own inquiries in order to determine whether or not this information is in fact accurate.