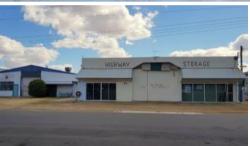

## **■** 85 DAWSON HIGHWAY:

Steel Framed Shed – 35 Metre X 14 Metre (approx.) on concrete slab with corrugated iron roof. Entry at front through 4.8-Metre-high X 3.6-Metre-wide (approx.) metal sliding door. Currently contains 21 Self Storage Units of varying sizes constructed of steel frames and iron walls. Currently leased on month to month tenancies.