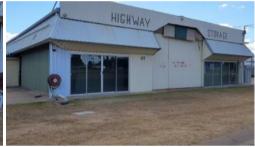

## **■** 85 DAWSON HIGHWAY:

Steel Framed Shed – 35 Metre X 14 Metre (approx.) on concrete slab with corrugated iron roof. Entry at front through 4.8-Metre-high X 3.6-Metre-wide (approx.) metal sliding door. Currently contains 21 Self Storage Units of varying sizes constructed of steel frames and iron walls. Currently leased on month to month tenancies.