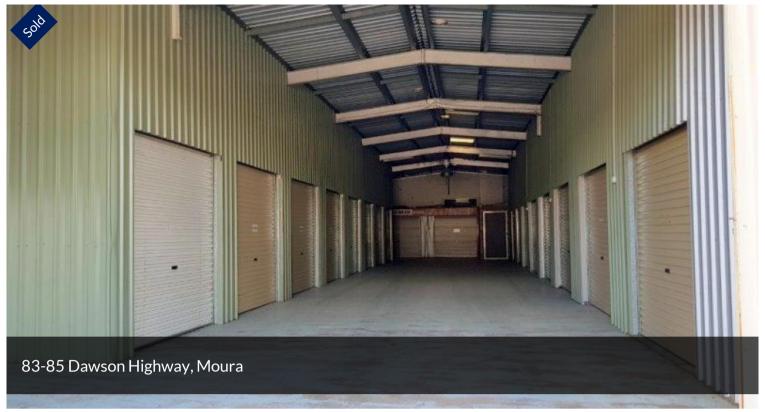

## **■** 85 DAWSON HIGHWAY:

Steel Framed Shed – 35 Metre X 14 Metre (approx.) on concrete slab with corrugated iron roof. Entry at front through 4.8-Metre-high X 3.6-Metre-wide (approx.) metal sliding door. Currently contains 21 Self Storage Units of varying sizes constructed of steel frames and iron walls. Currently leased on month to month tenancies.