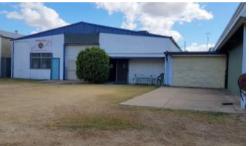

## **■ 20 OKANO STREET:**

House - 4 Bedroom + Study constructed of concrete block walls and corrugated iron roof.