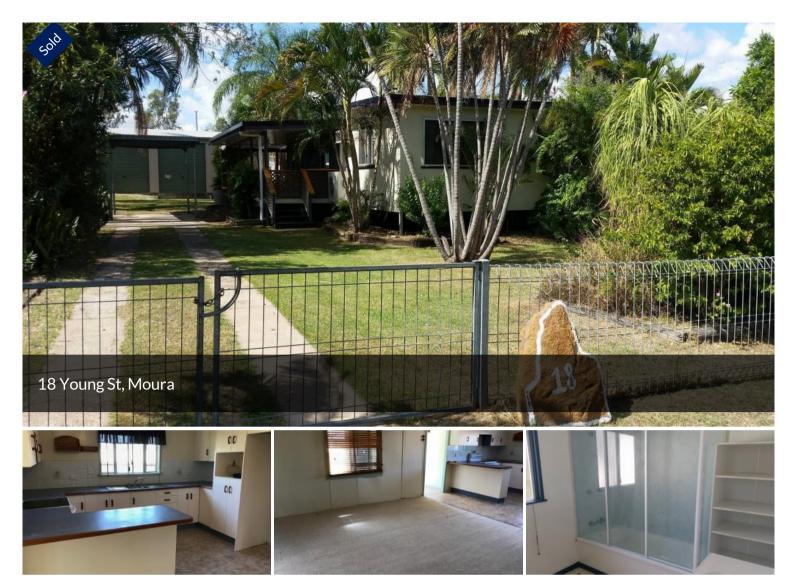

## SHED + VERANDAH

You will be pleased with the location of this three bedroom, air conditioned home. Close to shops, schools and recreational facilities. Good kitchen and bathroom. Large bedrooms and good storage throughout. There is a large deck and a great 2 bay shed. Fully fenced and plenty of off-street parking. Will make good investment at a rate of approx \$250/week or buy to occupy.

△ 3 □ 1 △ 3 □ 809 m2

Price SOLD for \$135,000

Property Type Residential

Property ID 885

Land Area 809 m2

Floor Area 104 m2

AGENT DETAILS

Karen Botha - 0401316057