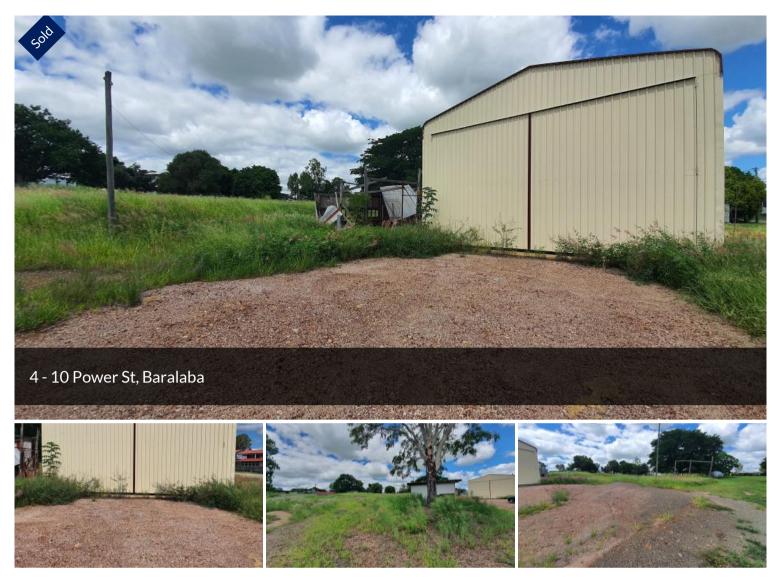

## VACANT COMMERCIAL BLOCK WITH INDUSTRIAL SHED

This large commercial block offers good space for trucks and trailers, and will serve best as a transport terminal. The huge powered shed (approx 150m<sup>2</sup>)has dual access, making it easy for trucks to arrive and leave without struggling to turn around. Ideally located in a quiet area of Baralaba with The Baralaba Coal Mine as it's biggest employer.

🗔 5,059 m2

PriceSOLD for \$121,000Property TypeResidentialProperty ID941Land Area5,059 m2A G E N T D E T A I L SO F F I C E D E T A I L SMoura07 4997 3294

MOURA REAL ESTATE