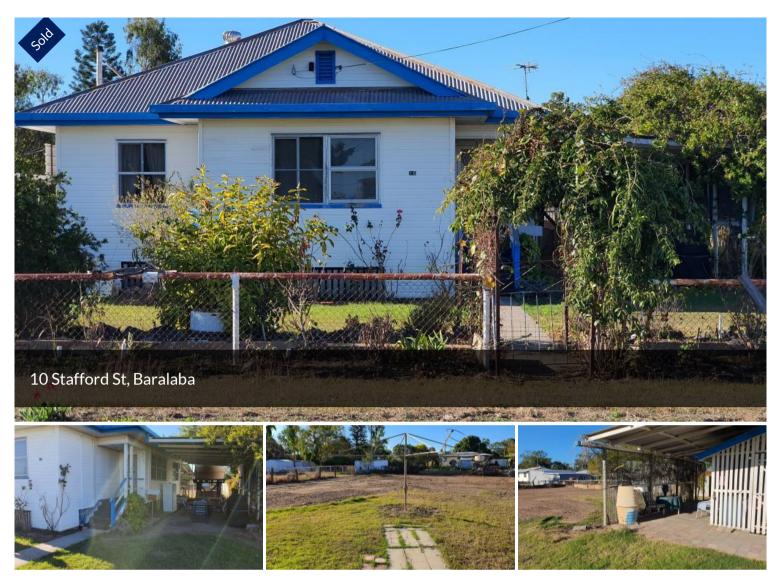

## SO MUCH CHARM

This three bedroom house is a must see. It has character and charm, and is situated on a large approx  $1012m^2$  level block. It has a neat kitchen with a near new stove. The lounge is a good size and you can gain access to the attic from the pull down stairwell in the hallway. With this comes an under cover entertainment area, a water tank, a carport and the rear yard has been cleared and is ready for you to build a shed. Book an inspection now.

## 🛱 3 🖺 1 🚓 1 🗔 1,012 m2

PriceSOLD for \$80,000Property TypeResidentialProperty ID961Land Area1,012 m2A G E N T D E T A I L SO F F I C E D E T A I L SMoura07 4997 3294

MOURA REAL ESTATE